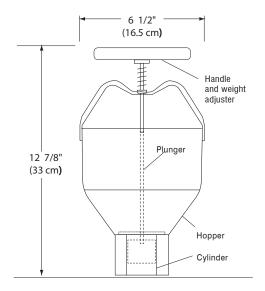

## CONSTRUCTION

- Aluminum hopper
- Stainless steel plunger and cylinder

#### WEIGHT AND DIMENSIONS

- Overall height: 12-7/8" (33 cm)
- Hopper diameter: 61/2" (16.5 cm)