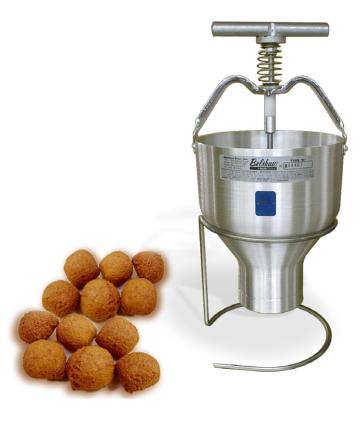

# TYPE K HUSHPUPPY DEPOSITOR

• Item Nbr 8504045

Type K Hushpuppy Depositor, deposits 2 Hushpuppies • Item Nbr K-1016WSS Holder for Type K

FEATURES

• Belshaw's Type K Hushpuppy Depositor is ideal for depositing Southern Fried Hushpuppies with smaller fryers such as Belshaw's 616B. The Type K is quick and easy to use, and designed to be mastered by the novice in minutes. Operation is easily accomplished with minimal waste, and consistent deposits are easily delivered time after time.

• Each dispenser offers 6 calibrated volume settings located on the handle with weight range from approximately ½ oz to 1.8 oz (10 to 24 grams). Hopper size is generous and holds about 5.5 pounds of dough. Each hopper is constructed of aluminum; each plunger and cylinder is constructed of stainless steel. The entire unit is corrosion resistant and easy to clean.

#### CERTIFICATION

Above: Type K Hushpuppy Depositor with Holder Below: Item Number K-1016WSS Stand for Type K

## **MODEL SELECTION**

- Item Nbr 8504045 Type K Hushpuppy Depositor
- Item Nbr K-1016WSS Holder for Type K (optional)