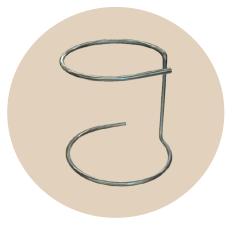

# ACCESSORIES

• Item #K-1016WSS: Type K Stand. The stainless steel Type K Stand is simple, easy to keep clean, and helps keep your depositor safe from damage.

#### CERTIFICATION

Above: Type K Hushpuppy Depositor with Holder Below: Item Number K-1016WSS Stand for Type K